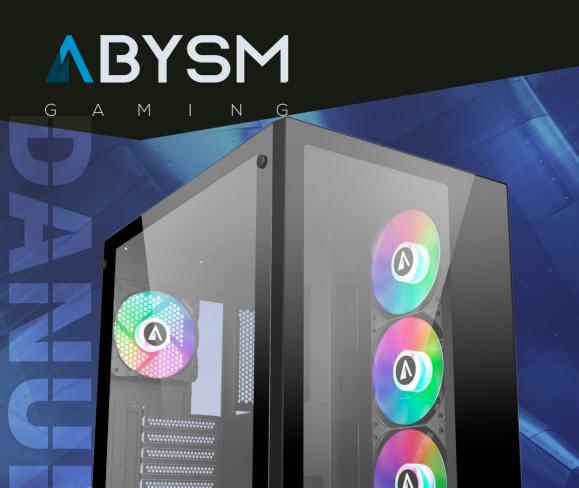

## DANUBE SAVA BX203

The Danube SAVA BX203 is a high-quality gaming box that stands out for its large internal space to house high-performance components. This case has enough space for graphics cards up to 410mm in length, allowing you to install even the largest on the market without problems.

In addition, the Danube SAVA BX203 features a wide variety of connectivity options, including a high-speed USB-C port on the front of the case, allowing you to transfer data quickly and efficiently.

Another standout feature of the Danube SAVA BX203 is its tempered glass side panel and trasparent front panel, allowing you to showcase your components in an elegant and streamlined manner.

Lastly, the Danube SAVA BX203 comes with pre-installed ARGB fans, allowing you to customize your gaming rig's lighting quickly and easily.

These fans also ensure excellent airflow, helping to keep your components cool during long gaming sessions.