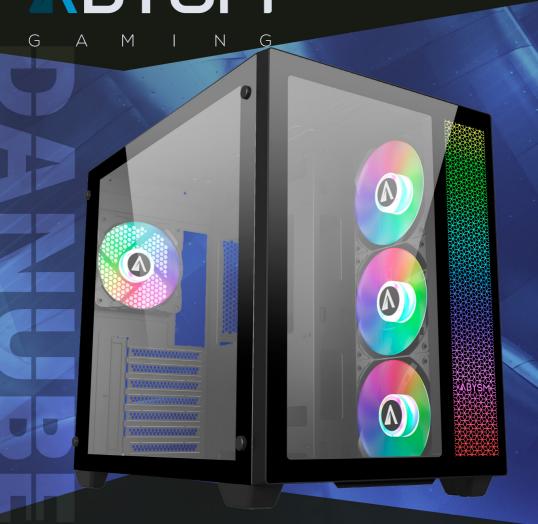

## DANUBE SAVA

The Danube SAVA is a highquality gaming box that stands out for its large internal space to house high-performance components. This case has enough space for graphics cards up to 410mm in length, allowing you to install even the largest on the market without problems.

In addition, the Danube SAVA features a wide variety of connectivity options, including a high-speed USB-C port on the front of the case, allowing you to transfer data quickly and efficiently.

Another standout feature of the Danube SAVA is its tempered glass side panel and metacrilic front panel, allowing you to showcase your components in an elegant and streamlined manner.

Lastly, the Danube SAVA comes with pre-installed ARGB fans, allowing you to customize your gaming rig's lighting quickly and easily.

These fans also ensure excellent airflow, helping to keep your components cool during long gaming sessions.